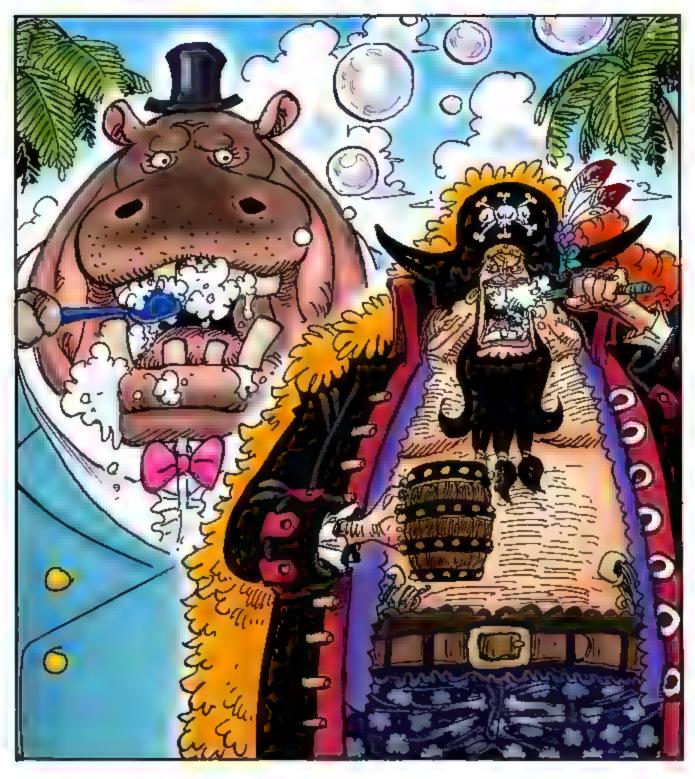

# Chapter 996: ISLAND OF THE STRONGEST

READER REQUEST: "BLACKBEARD AND A HIPPO BRUSHING THEIR TEETH" BY EBI

SBS Question Corner

Q: Odacchi! Heso! Please draw an anthropomorphic version of Nami's clima-tact! Speaking for all Nami fans.